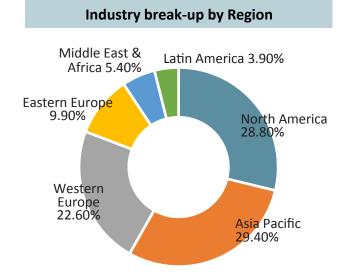

# **Global 'Vinyl' Flooring Industry**

#### Overview

- Global Vinyl flooing market is worth US\$45.1 Billion in 2022 growing at a CAGR of 12%. It will reach US\$65.6 Billion by 2027
- The Global vinyl flooring market is driven by factors such as growing consumer residential floorings and increasing purchasing power of consumers, technological advancement and nominal maintenance resulting in increased strength, longevity and cost effectiveness