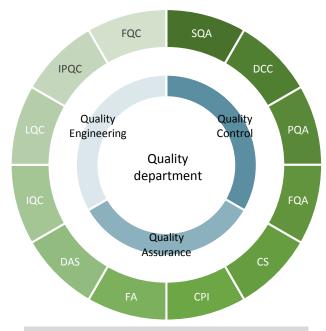

#### **DESIGN REVIEW**

Design review identifies suitability (appropriateness), adequacy (requirement) and effectiveness (right design objective) of the design

**QC: Incoming Quality Control** 

**LQC: Line Quality Control** 

**IPQC: In Process Quality Control** 

**FQC: Final Quality Control** 

**SQA: Source (Supplier) Quality Assurance** 

**DCC: Document Control Centre** 

**PQA: Process Quality Assurance** 

FQA: Final Quality Assurance

**DAS: Defect Analysis System** 

**FA: Failure Analysis** 

**CPI: Continuous Process Improvement** 

**CS: Customer Service** 