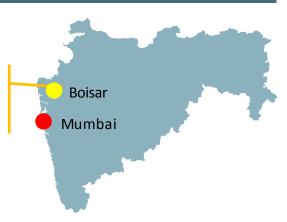

# Location

The Indian manufacturing facility is located at Boisar, which is 120 Kms (75 miles) north of Mumbai, Maharashtra