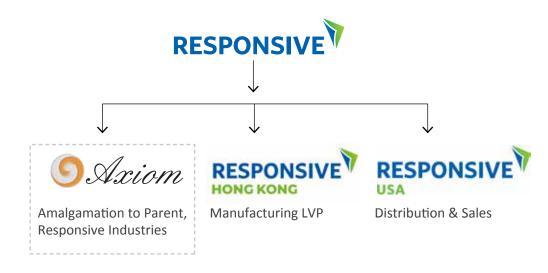

is operating company for Flooring and Leather
- 10,000 metric tons / month operating capacity in 62 acre park in Boisar, Maharashtra across 4 product verticals
- Largest vinyl flooring player in India with distribution across all states
- US subsidiary in Simpsonville, SC as the principal distribution, technical, and customer service centre for all US customers
- HK subsidiary has manufacturing operations in China with additional
   5 million SFT / month capacity for Luxury Vinyl Plank

# Leadership



**Rishabh Agarwal,**Non-Executive Chairman

- 2nd Generation entrepreneur with over 15 years of experience in complete value chain of the vinyl flooring business
- B. SC graduate from Carnegie Mellon University in Mechanical Engineering and Business
   Administration

# **Group Structure**



# **Product Highlights**

- Luxury Vinyl Plank is a 100% waterproof wooden and tile visual that replaces laminate, hardwoods, engineered woods, carpet, and ceramic tiles.
- 80% of LVP is residential with 20% commercial split between offices, retail and hospitality
- Resilient vinyl sheet has long-standing commercial applications in healthcare, railways, buses, sports, and heavy foot traffic buildings
- Synthetic leather is 80% transport and automotive with 20% to after-market applications
- Synthetic ropes is 90% mooring industry with 10% towards specialty applications

# **Key Milestones and Group Structure**



## **Journey So Far**

1982-83

Company incorporated as Sinhal Holdings Ltd

1992-97

Set-up the first high-grade vinyl and PVC progressing plant, in partnership with Daewoo. Pa