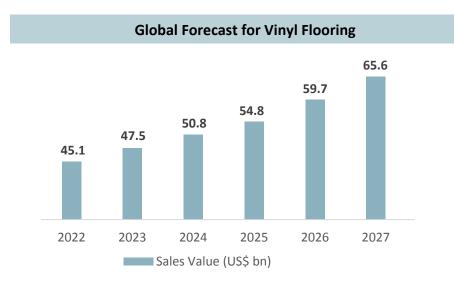

# **Global 'Vinyl' Flooring Industry**

#### Overview

- Global Vinyl flooing market is worth US\$45.1 Billion in 2022 growing at a CAGR of 12%. It will reach US\$65.6 Billion by 2027
- The Global vinyl flooring market is driven by factors such as growing consumer residential floorings and increasing purchasing power of consumers, technological advancement and nominal maintenance resulting in increased strength, longevity and cost effectiveness