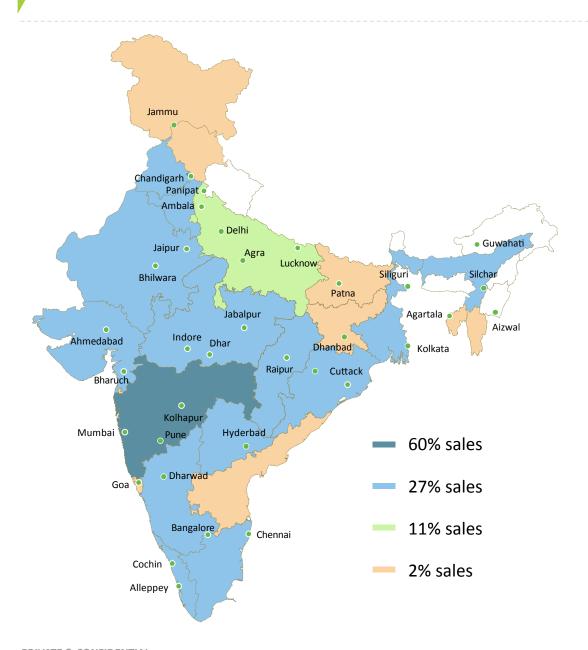

# **Robust Sales and Distribution Network - India**

# MULTI-TIERED DOMESTIC SALES DISTRIBUTION

- 75+ Active Distributors in India
- Distribution to 35 cities all across India
- 500+ Architecht Relationships
- 1000+ projects completed
- Supplying to 30+ Bus Body Builders
- Major Supplier to Indian Railways