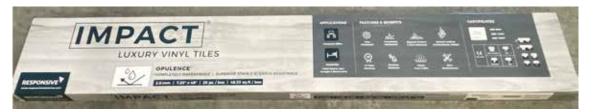

#### **IMPACT: KEY FEATURES**

- Launched IMPACT in 2019: Introduced LVP flooring products under the brand name IMPACT
- IMPACT LVP: Resonate, Allure, Prestige, Opulence, and Inspire are revolutionary products, developed through in-house R&D efforts. Shows the company's focus in the B2C segment with desirable residential offerings

 To build LVP sales for Hotel Chains, Builders and Organised Retail

Write Governments specifications for Commercial,
 Government and Administrative projects in the
 >5,000 sq.ft flooring segment.

|   | Product name | Product specifications |
|---|--------------|------------------------|
| 1 | COASTAL      | 6.0 mm                 |
| 2 | PRESTIGE     | 6.5 mm                 |
| 3 | ALLURE       | 5.5 mm                 |
| 4 | ELEGANCE     | 6.5 mm                 |
| 5 | INSPIRE      | 4.5 mm                 |
| 6 | BELLISIMO    | 4.5 mm                 |