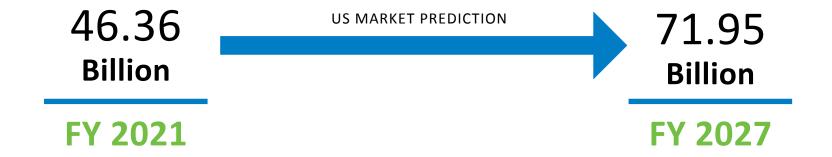

#### Overview

- Global Vinyl flooing market is worth US\$45.1 Billion in 2022 growing at a CAGR of 12%. It will reach US\$65.6 Billion by 2027
- The Global vinyl flooring market is driven by factors such as growing consumer residential floorings and increasing purchasing power of consumers, technological advancement and nominal maintenance resulting in increased strength, longevity and cost effectiveness

#### Overview

- Vinyl flooring market in India has reached value US\$ 1,190 million in FY 2022. The market is expected to grow at a CAGR of 10% p.a. to reach a value of US\$ 1,898 million by FY 2027.
- Increasing demand for vinyl flooring products is due to its longevity, ease of installation and maintenance of such products over traditional flooring materials, lower price points and provide overall comfort