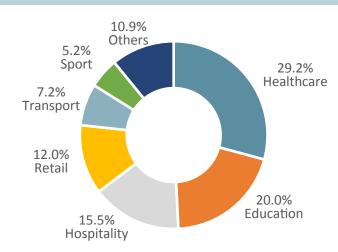

PP with access to different markets compared to India.

#### **Photos**





Baochanshan Economic Park, Maanshan City, Anhui Provice, China

# FINANCIAL DETAILS



# **Large Global Market Opportunity**



# **Global 'Vinyl' Flooring Industry**



#### Overview

- Global Vinyl flooing market is worth US\$45.1 Billion in 2022 growing at a CAGR of 12%. It will reach US\$65.6 Billion by 2027
- The Global vinyl flooring market is driven by factors such as growing consumer residential floorings and increasing purchasing power of consumers, technological advancement and nominal maintenance resulting in increased strength, longevity and cost effectiveness







# **Indian Vinyl Flooring Industry**



# **Indian Vinyl Flooring Industry**

# **Commercial Application of Vinyl Flooring by Sectors**





# **Indian Vinyl Flooring Industry**

# **Indian Vinyl Flooring Market Forecast**



Sales Value (US\$ MILLION)

#### Overview

- Vinyl flooring market in India has reached value US\$ 1,190 million in FY 2022. The market is expected to grow at a CAGR of 10% p.a. to reach a value of US\$ 1,898 million by FY 2027.
- Increasing demand for vinyl flooring products is due to its longevity, ease of installation and maintenance of such products over traditional flooring materials, lower price points and provide overall comfort

# **Indian Railways**



- 1. Vande Bharat
- 2. Garib Rath
- 3. Regular Coach

Total Orders in hands

100 Cr





# **Key Clients**

- 1. Tata Motors
- 2. Ashok Leyland
- 3. Olectra Greentech Limited
- 4. JBM Auto Ltd









**Total Orders in hands** 



# Waterproofi