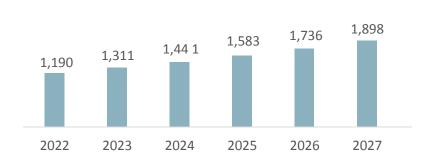

# **Indian Vinyl Flooring Market Forecast**

Sales Value (US\$ MILLION)

#### Overview

- Vinyl flooring market in India has reached value US\$ 1,190 million in FY 2022. The market is expected to grow at a CAGR of 10% p.a. to reach a value of US\$ 1,898 million by FY 2027.
- Increasing demand for vinyl flooring products is due to its longevity, ease of installation and maintenance of such products over traditional flooring materials, lower price points and provide overall comfort