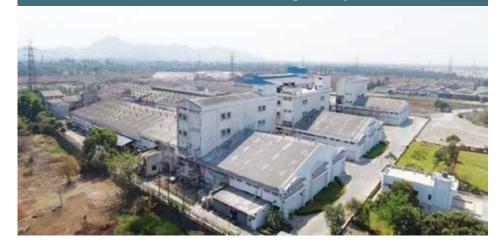

# State of the Art Manufacturing Facility - India

# **Indian Manufacturing Facility**

# Location

The Indian manufacturing facility is located at Boisar, which is 120 Kms (75 miles) north of Mumbai, Maharashtra

# **62 Acres Park**

- Valued at ~US\$ 75 mn as on February, 2022 by an independent valuer
- Fully backward integrated facility providing greater control on cost and efficiency
- Large raw material & engineering stores
- Advanced logistics, multi-modal cargo handling
- Proximity to port and national highway
- Houses a Research & development laboratory