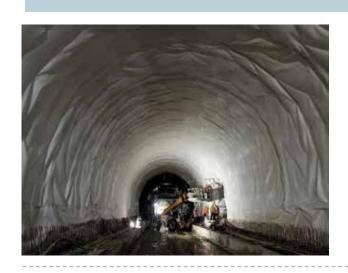

# Waterproofing Membrane

# **Waterproofing Membrane Orders in Hand**

| Sr.No. | Name of Projects                               | Qty (in SQM) |
|--------|------------------------------------------------|--------------|
| 1.     | Karjat-Pune Rail Project                       | 80,000.00    |
| 2.     | Western Freight Corridor (JNPT - Virar Tunnel) | 35,000.00    |
| 3.     | RVNL Package 3 Rishikesh                       | 100,000.00   |
| 4.     | NHAI Odisha-Chattisgarh Economic Freeway       | 150,000.00   |
| 5.     | Barkot Twin Tunnel Project                     | 20,000.00    |
| 6.     | RVNL Package 2 Rishikesh                       | 78,000.00    |
|        | Total:                                         | 463,000.00   |

# **Waterproofing Membrane Projects Pictures**