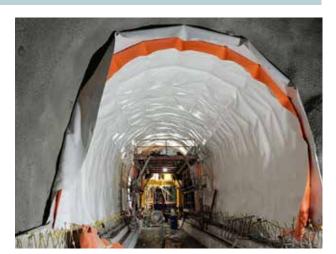

# Waterproofing Membrane

# **Waterproofing Membrane Orders in Hand**

| Sr.No. | Name of Projects                               | Qty (in SQM) |
|--------|------------------------------------------------|--------------|
| 1.     | Karjat-Pune Rail Project                       | 80,000.00    |
| 2.     | Western Freight Corridor (JNPT - Virar Tunnel) | 35,000.00    |
| 3.     | RVNL Package 3 Rishikesh                       | 100,000.00   |
| 4.     | NHAI Odisha-Chattisgarh Economic Freeway       | 150,000.00   |
| 5.     | Barkot Twin Tunnel Project                     | 20,000.00    |
| 6.     | RVNL Package 2 Rishikesh                       | 78,000.00    |
|        | Total:                                         | 463,000.00   |

# **Waterproofing Membrane Projects Pictures**