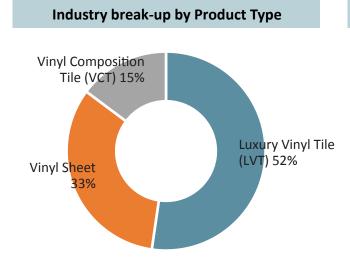

chains for equipment, spare parts and maintenance
- Expert engineering and management team already present
- Duty free exports to ASEAN and TPP with access to different markets compared to India.

#### **Photos**





Baochanshan Economic Park, Maanshan City, Anhui Provice, China

# FINANCIAL DETAILS



# **Large Global Market Opportunity**



# **Global 'Vinyl' Flooring Industry**



#### Overview

- Global Vinyl flooing market is worth US\$45.1 Billion in 2022 growing at a CAGR of 12%. It will reach US\$65.6 Billion by 2027
- The Global vinyl flooring market is driven by factors such as growing consumer residential floorings and increasing purchasing power of consumers, technological advancement and nominal maintenance resulting in increased strength, longevity and cost effectiveness







# **Indian Vinyl Flooring Industry**



# **Indian Vinyl Flooring Industry**

# **Commercial Application of Vinyl Flooring by Sectors**





# **Indian Vinyl Flooring Industry**

# **Indian Vinyl Flooring Market Forecast**



Sales Value (US\$ MILLION)

#### Overview

- Vinyl flooring market in India has reached value US\$ 1,190 million in FY 2022. The market is expected to grow at a CAGR of 10% p.a. to reach a value of US\$ 1,898 million by FY 2027.
- Increasing demand for vinyl flooring products is due to its longevity, ease of installation and maintenance of such products over traditional flooring materials, lower price points and provide overall comfort

# **Indian Railways**



- 1. Vande Bharat
- 2. Garib Rath
- 3. Regular Coach

Total Orders in hands

100 Cr





# **Key Clients