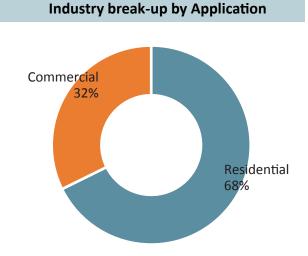

ains for equipment, spare parts and maintenance
- Expert engineering and management team already present
- Duty free exports to ASEAN and TPP with access to different markets compared to India.

#### **Photos**





Baochanshan Economic Park, Maanshan City, Anhui Provice, China

# FINANCIAL DETAILS



# **Large Global Market Opportunity**



# **Global 'Vinyl' Flooring Industry**



#### Overview

- Global Vinyl flooing market is worth US\$45.1 Billion in 2022 growing at a CAGR of 12%. It will reach US\$65.6 Billion by 2027
- The Global vinyl flooring market is driven by factors such as growing consumer residential floorings and increasing purchasing power of consumers, technological advancement and nominal maintenance resulting in increased strength, longevity and cost effectiveness







# **Indian Vinyl Flooring Industry**



# **Indian Vinyl Flooring Industry**

# **Commercial Application of Vinyl Flooring by Sectors**





# **Indian Vinyl Flooring Industry**

# **Indian Vinyl Flooring Market Forecast**



Sales Value (US\$ MILLION)

#### Overview

- Vinyl flooring market in India has reached value US\$ 1,190 million in FY 2022. The market is expected to grow at a CAGR of 10% p.a. to reach a value of US\$ 1,898 million by FY 2027.
- Increasing demand for vinyl flooring products is due to its longevity, ease of installation and maintenance of such products over traditional flooring materials, lower price points and provide overall comfort

# **Indian Railways**



- 1. Vande Bharat
- 2. Garib Rath
- 3. Regular Coach

Total Orders in hands

100 Cr





# **Key Clients**