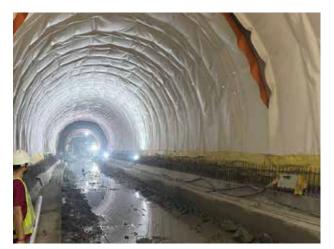

# Waterproofing Membrane

# **Waterproofing Membrane Orders in Hand**

| Sr.No. | Name of Projects                               | Qty (in SQM) |
|--------|------------------------------------------------|--------------|
| 1.     | Karjat-Pune Rail Project                       | 80,000.00    |
| 2.     | Western Freight Corridor (JNPT - Virar Tunnel) | 35,000.00    |
| 3.     | RVNL Package 3 Rishikesh                       | 100,000.00   |
| 4.     | NHAI Odisha-Chattisgarh Economic Freeway       | 150,000.00   |
| 5.     | Barkot Twin Tunnel Project                     | 20,000.00    |
| 6.     | RVNL Package 2 Rishikesh                       | 78,000.00    |
|        | Total:                                         | 463,000.00   |

# **Waterproofing Membrane Projects Pictures**