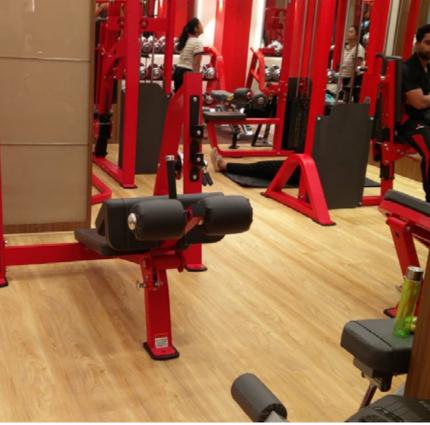

# TRANQUIL® & RESONATE® SPC Flooring

TRQ-07 : Smoke Granite RES-02 : Raw Orgnaic

Rustomjee Seasons BKC, Mumbai, India

Gymnasium

TRANQUIL® SPC Flooring

TRQ 09: American Basalt
One Plus,
Hyderabad, India
Corporate Office

TRQ 11: Silvery Shale Westin Hotel, Dubai, UAE

**Hotel Corridor** 

**RES 03: Roasted Oak** 

Coworks, Hyderabad India

Co-working Office Space

**SPC Flooring** 

RES-01: Soft Beech

Meeras Fitness Center Thane, Mumbai, India

Gymnasium