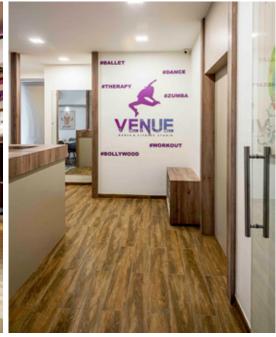

## **RESONATE® SPC Flooring**

RES 03: Roasted Oak RES 05: Sand Ash RES 07: Golden Oak

Venue, Chembur Mumbai, India

Dance & Fitness Studio