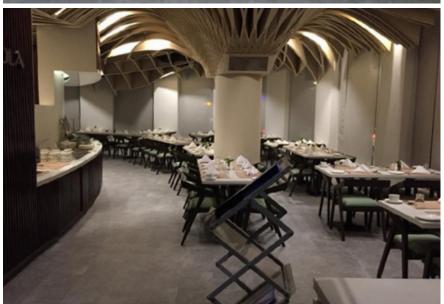

### RESONATE® SPC Flooring

**RES 06: Driftwood Grey** 

Taj Mahal Hotel Lucknow, India

Luxury Restaurant