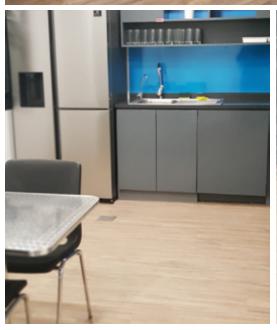

## **RESONATE® SPC Flooring**

RES 03: Roasted Oak RES 05: Sand Ash RES 07: Golden Oak

Venue, Chembur Mumbai, India

Dance & Fitness Studio