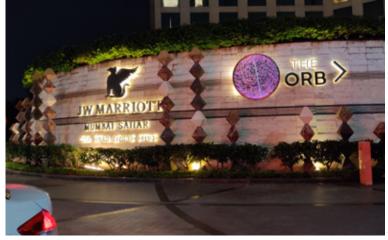

## IMPACT A BETTER FLOOR

TRANQUIL® SPC Flooring

TRQ 07: Smoke Granite
JW Marriott, The Orb
Mumbai, India

Office Space