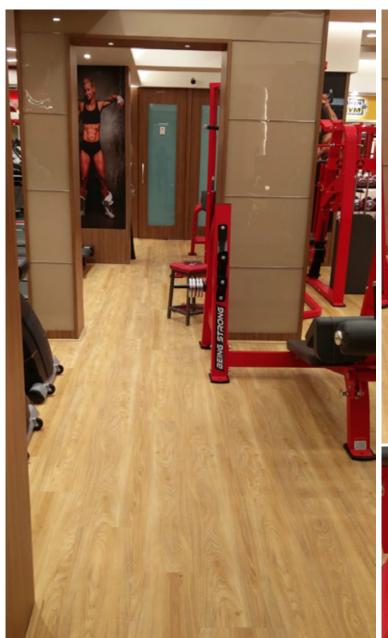

# TRANQUIL® & RESONATE® SPC Flooring

TRQ-07 : Smoke Granite RES-02 : Raw Orgnaic

Rustomjee Seasons BKC, Mumbai, India

Gymnasium

TRANQUIL® SPC Flooring

TRQ 09: American Basalt
One Plus,
Hyderabad, India
Corporate Office

TRQ 11: Silvery Shale Westin Hotel, Dubai, UAE

**Hotel Corridor** 

**RES 03: Roasted Oak** 

Coworks, Hyderabad India

Co-working Office Space

**SPC Flooring** 

RES-01: Soft Beech

Meeras Fitness Center Thane, Mumbai, India

Gymnasium