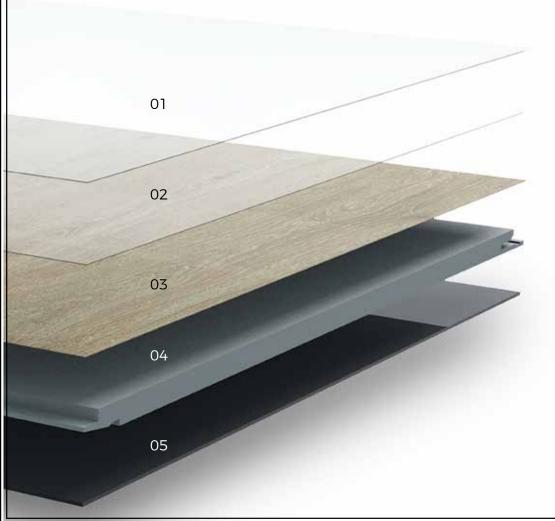

### 01 UV SURFACE TREATMENT: Thickness in microns

- Super stain and scratch resistant
- Completely waterproof
- No bugs no termites

### 02 TRANSPARENT WEAR LAYER: 0.50 mm

- Restores the colour and emboss
- Protects from abrasion

### 03 FILM LAYER: 0.10mm

- Elegant Wood & Stone Designs
- Natural looking, Natural Feeling

### 04 RIGID CORE: 3.40 mm

- Sturdy construction, 20 year warranty
- Dimensional stability
- Drop click technology, quick and easy installation

### 05 IXPE Backing: 1.00mm

- 1mm backing with good grip
- Insulates Sound
- Provides Underfoot Comfort

Overall thickness **5mm** 