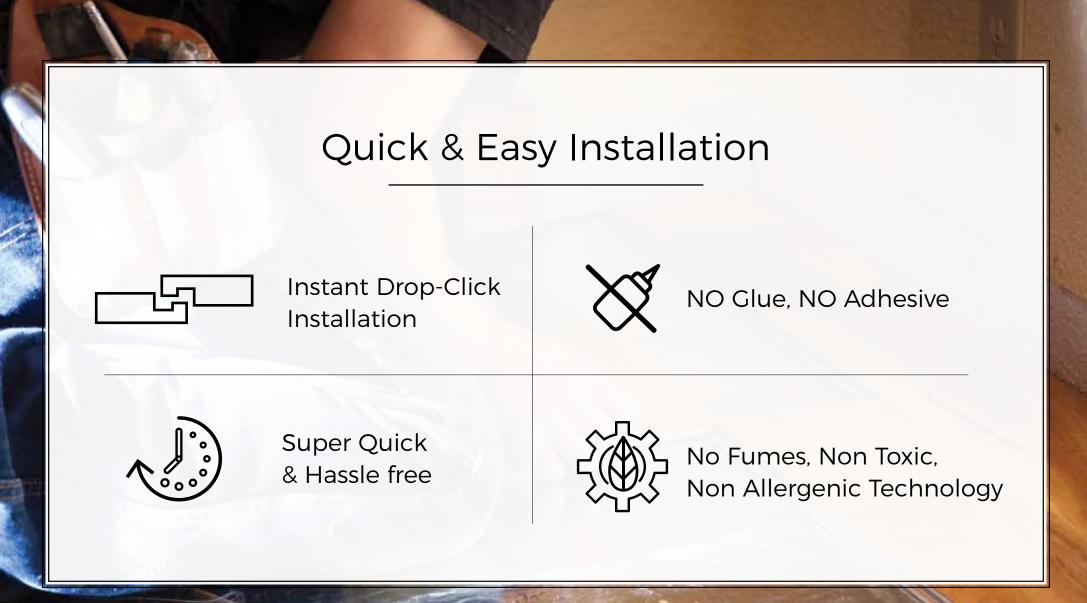

# **QUICK & EASY INSTALLATION**

### 04 RIGID CORE: 3.40 mm

- Sturdy construction, 20 year warranty
- Dimensional stability
- Drop click technology, quick and easy installation