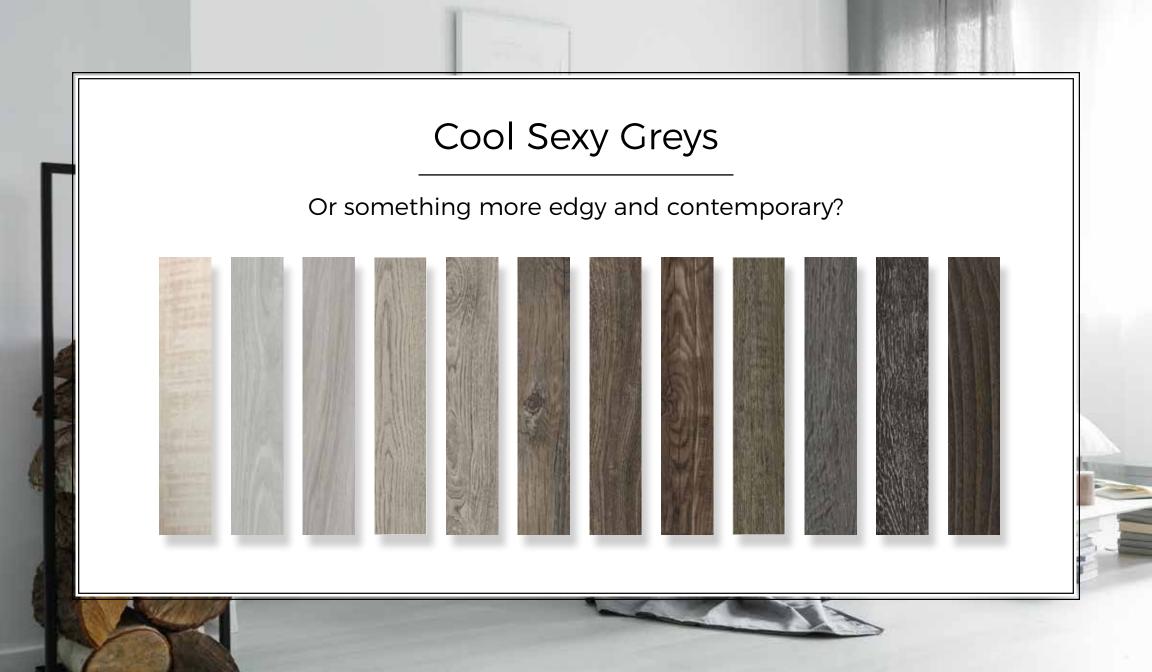

### RESONATE® 24 WOOD COLOURS

# Warm Welcoming Tones Choose from our comforting beiges and browns

HARD INTERLOCKING TILES